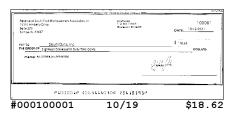

#### **Checks Cleared**

| Check Nbr | Date       | Amount     | Check Nbr | Date       | Amount   |
|-----------|------------|------------|-----------|------------|----------|
| 225       | 10/01/2021 | \$85.00    | 229*      | 10/27/2021 | \$516.95 |
| 226       | 10/04/2021 | \$790.00   | 100000*   | 10/19/2021 | \$91.60  |
| 227       | 10/05/2021 | \$1,070.00 | 100001    | 10/19/2021 | \$18.62  |

<sup>\*</sup> Indicates skipped check number 6 item(s) totaling \$2,572.17