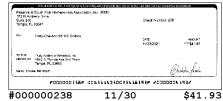

#### **Checks Cleared**

| _ | Check Nbr | Date       | Amount     | Check Nbr | Date       | Amount   |
|---|-----------|------------|------------|-----------|------------|----------|
|   | 228       | 11/03/2021 | \$59.33    | 234       | 11/09/2021 | \$95.46  |
|   | 230*      | 11/01/2021 | \$41.93    | 235       | 11/15/2021 | \$682.00 |
|   | 231       | 11/02/2021 | \$43.60    | 237*      | 11/29/2021 | \$24.04  |
|   | 232       | 11/02/2021 | \$790.00   | 238       | 11/30/2021 | \$41.93  |
|   | 233       | 11/09/2021 | \$1.070.00 |           |            |          |