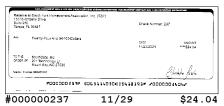

#### **Checks Cleared**

| _ | Check Nbr | Date       | Amount     | Check Nbr | Date       | Amount   |
|---|-----------|------------|------------|-----------|------------|----------|
|   | 228       | 11/03/2021 | \$59.33    | 234       | 11/09/2021 | \$95.46  |
|   | 230*      | 11/01/2021 | \$41.93    | 235       | 11/15/2021 | \$682.00 |
|   | 231       | 11/02/2021 | \$43.60    | 237*      | 11/29/2021 | \$24.04  |
|   | 232       | 11/02/2021 | \$790.00   | 238       | 11/30/2021 | \$41.93  |
|   | 233       | 11/09/2021 | \$1.070.00 |           |            |          |